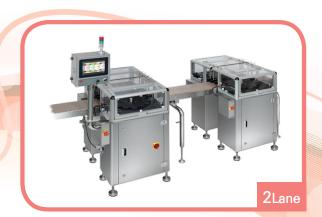

### **INT710 Series**

### Gross and net weight check Type





# Possible weighing of net weight

Possible individual weighing of gross weight and net weight.



## Easy high-speed weighing

Easy high speed weighing of a small products.



Higher space efficiency

Easy to apply to existing lines. (Unnecessary conveyor cutting)

### Application





#### Screen









#### Layout



### Specification

| Model                                                                                      | Standard          | High Accuracy                                  |           |
|--------------------------------------------------------------------------------------------|-------------------|------------------------------------------------|-----------|
|                                                                                            | Lane              | 1 lane                                         | 2 lane    |
| Maximum Capacity                                                                           |                   | 300g                                           |           |
| Weighing Range