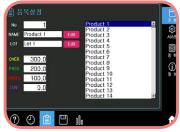

### **INT710 Series**

### Gross and net weight check Type





# Possible weighing of net weight

Possible individual weighing of gross weight and net weight.



## Easy high-speed weighing

Easy high speed weighing of a small products.



Higher space efficiency

Easy to apply to existing lines. (Unnecessary conveyor cutting)

### Application





#### Screen









#### Layout



### Specification

| Model                                                                                      | Standard          | High Accuracy                                  |           |
|--------------------------------------------------------------------------------------------|-------------------|------------------------------------------------|-----------|
|                                                                                            | Lane              | 1 lane                                         | 2 lane    |
| Maximum Capacity                                                                           |                   | 300g                                           |           |
| Weighing Range