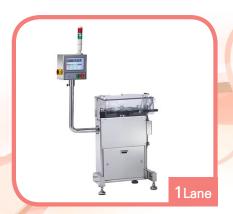

### **INT710 Series**

### Gross and net weight check Type





# Possible weighing of net weight

Possible individual weighing of gross weight and net weight.



## Easy high-speed weighing

Easy high speed weighing of a small products.



Higher space efficiency

Easy to apply to existing lines. (Unnecessary conveyor cutting)

### Application





#### Screen









#### Layout



### Specification

| Model                                                                                      | Standard          | High Accuracy                                  |           |
|--------------------------------------------------------------------------------------------|-------------------|------------------------------------------------|-----------|
|                                                                                            | Lane              | 1 lane                                         | 2 lane    |
| Maximum Capacity                                                                           |                   | 300g                                           |           |
| Weighing Range