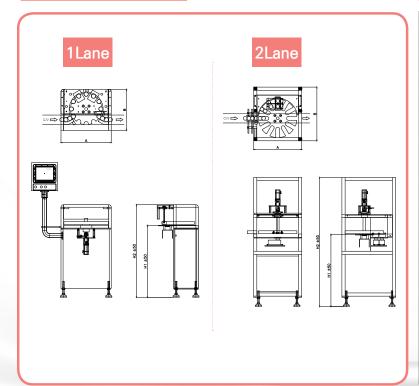

### **INT710 Series**

### Gross and net weight check Type





# Possible weighing of net weight

Possible individual weighing of gross weight and net weight.



## Easy high-speed weighing

Easy high speed weighing of a small products.



Higher space efficiency

Easy to apply to existing lines. (Unnecessary conveyor cutting)

### Application





#### Screen









#### Layout



### Specification

| Model                                                                                      | Standard          | High Accuracy                                  |           |
|--------------------------------------------------------------------------------------------|-------------------|------------------------------------------------|-----------|
|                                                                                            | Lane              | 1 lane                                         | 2 lane    |
| Maximum Capacity                                                                           |                   | 300g                                           |           |
| Weighing Range