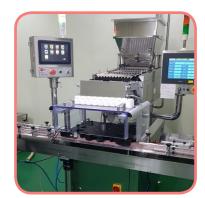

### **INT710 Series**

### Gross and net weight check Type





# Possible weighing of net weight

Possible individual weighing of gross weight and net weight.



## Easy high-speed weighing

Easy high speed weighing of a small products.



Higher space efficiency

Easy to apply to existing lines. (Unnecessary conveyor cutting)

### Application





#### Screen









#### Layout



### Specification

| Model                                                                                      | Standard          | High Accuracy                                  |           |
|--------------------------------------------------------------------------------------------|-------------------|------------------------------------------------|-----------|
|                                                                                            | Lane              | 1 lane                                         | 2 lane    |
| Maximum Capacity                                                                           |