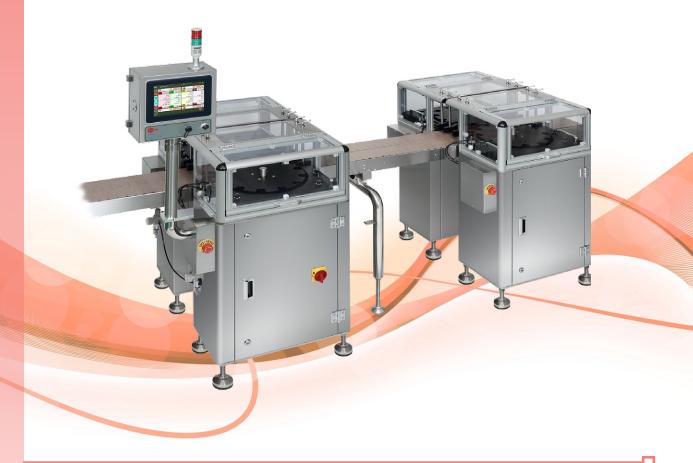

### **INT710 Series**

### Gross and net weight check Type





# Possible weighing of net weight

Possible individual weighing of gross weight and net weight.



## Easy high-speed weighing

Easy high speed weighing of a small products.



Higher space efficiency

Easy to apply to existing lines. (Unnecessary conveyor cutting)

### Application





#### Screen









#### Layout



### Specification

| Model                                                                                      | Standard          | High Accuracy                                  |           |
|--------------------------------------------------------------------------------------------|-------------------|------------------------------------------------|-----------|
|                                                                                            | Lane