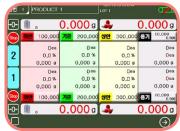

### **INT710 Series**

### Gross and net weight check Type





# Possible weighing of net weight

Possible individual weighing of gross weight and net weight.



## Easy high-speed weighing

Easy high speed weighing of a small products.



Higher space efficiency

Easy to apply to existing lines. (Unnecessary conveyor cutting)

### Application





#### Screen









#### Layout



### Specification

| Model                                                                                      | Standard          | High Accuracy                                  |           |
|--------------------------------------------------------------------------------------------|-------------------|------------------------------------------------|-----------|
|                                                                                            | Lane              | 1 lane                                         | 2 lane    |
| Maximum Capacity                                                                           |                   | 300g                                           |           |
| Weighing Range