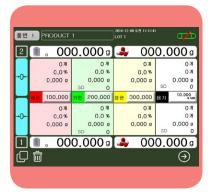

### **INT710 Series**

### Gross and net weight check Type





# Possible weighing of net weight

Possible individual weighing of gross weight and net weight.



## Easy high-speed weighing

Easy high speed weighing of a small products.



Higher space efficiency

Easy to apply to existing lines. (Unnecessary conveyor cutting)

### Application





#### Screen









#### Layout



### Specification

| Model                                                                                      | Standard          | High Accuracy                                  |           |
|--------------------------------------------------------------------------------------------|-------------------|------------------------------------------------|-----------|
|                                                                                            | Lane